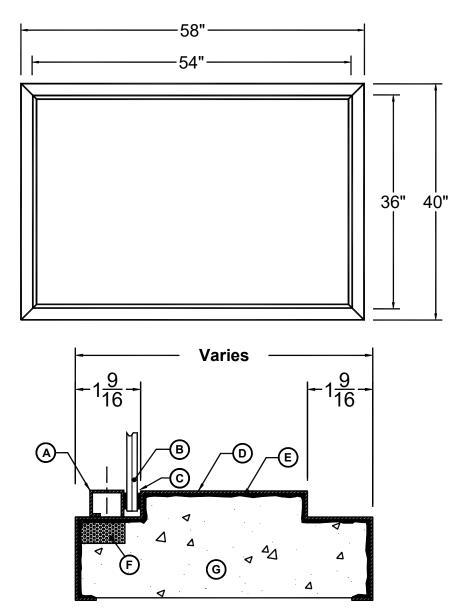

**STC 49 WINDOW ASSEMBLY** 

- A. 13/16" x 5/8" Glass Stop
- B. CR Laurence 1/8" x 3/8" Norseal® V730 Acoustical Sealant Tape (By Others)
- C. 5/8" Lam Glass (3/8" + 3/16" with .060" Interlayer) (By Others)
- D. Stay-Soft Glazing Rope 1/4" Diameter (By Others)
- E. 16 GA Frame
- F. Factory Applied Bit Coat
- G. Factory Installed Insulation

**STC 53 WINDOW ASSEMBLY** 

- A. 13/16" x 5/8" Glass Stop
- B. CR Laurence 1/8" x 3/8" Norseal® V730 Acoustical Sealant Tape (By Others)
- C. 5/8" Lam Glass (3/8" + 3/16" with .060" Interlayer) (By Others)
- D. Stay-Soft Glazing Rope 1/4" Diameter (By Others)
- E. 16 GA Frame
- F. Factory Applied Bit Coat
- G. Factory Installed Insulation

- A. 13/16" x 5/8" Glass Stop
- B. CR Laurence 1/8" x 3/8" Norseal® V730 Acoustical Sealant Tape (By Others)
- C. 5/8" Lam Glass (3/8" + 3/16" with .060" Interlayer) (By Others)
- D. Stay-Soft Glazing Rope 1/4" Diameter (By Others)
- E. 16 GA Frame
- F. Factory Applied Bit Coat
- G. Factory Installed Insulation
- H. Sound/Thermal Break