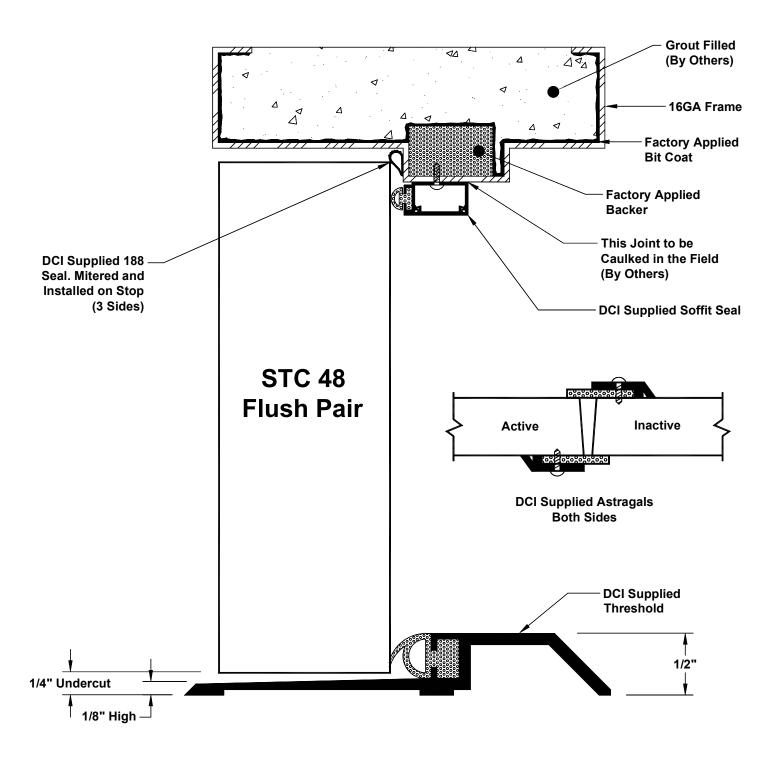

**STC 50 FLUSH DOOR ASSEMBLY** 







**STC 53 FLUSH DOOR ASSEMBLY** 



Tested as 3'0"x7'0" with (3) 4-1/2" Hinges, Cylindrical Lock



**STC 54 FLUSH DOOR ASSEMBLY** 











Tested as 6'0"x7'0" with (6) 4-1/2" Hinges, Cylindrical Lock, (2) 6" Manual Flush Bolts







Tested as 3'0"x7'0" with (3) 4-1/2" Hinges, Cylindrical Lock







Tested as 3'0"x7'0" with (3) 4-1/2" Hinges, Cylindrical Lock



**STC 40 WINDOW ASSEMBLY** 



- A. 13/16" x 5/8" Glass Stop
- B. CR Laurence 1/8" x 3/8" Norseal® V730 Acoustical Sealant Tape (By Others)
- C. 5/8" Lam Glass (3/8" + 3/16" with .060" Interlayer) (By Others)
- D. Stay-Soft Glazing Rope 1/4" Diameter (By Others)
- E. 16 GA Frame
- F. Factory Applied Bit Coat
- G. Factory Applied Backer
- H. Grout Filled (By Others)





- A. 13/16" x 5/8" Glass Stop
- B. CR Laurence 1/8" x 3/8" Norseal® V730 Acoustical Sealant Tape (By Others)
- C. 5/8" Lam Glass (3/8" + 3/16" with .060" Interlayer) (By Others)
- D. Stay-Soft Glazi