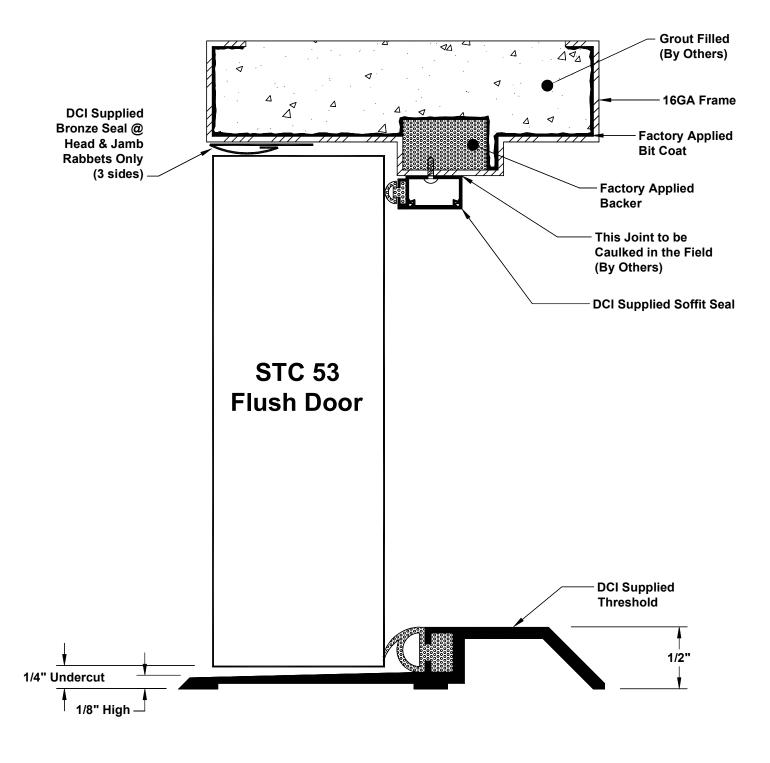

**STC 50 FLUSH DOOR ASSEMBLY** 

**STC 53 FLUSH DOOR ASSEMBLY** 

Tested as 3'0"x7'0" with (3) 4-1/2" Hinges, Cylindrical Lock

**STC 54 FLUSH DOOR ASSEMBLY** 

Tested as 6'0"x7'0" with (6) 4-1/2" Hinges, Cylindrical Lock, (2) 6" Manual Flush Bolts

Tested as 3'0"x7'0" with (3) 4-1/2" Hinges, Cylindrical Lock

Tested as 3'0"x7'0" with (3) 4-1/2" Hinges, Cylindrical Lock

**STC 40 WINDOW ASSEMBLY** 

- A. 13/16" x 5/8" Glass Stop
- B. CR Laurence 1/8" x 3/8" Norseal® V730 Acoustical Sealant Tape (By Others)
- C. 5/8" Lam Glass (3/8" + 3/16" with .060" Interlayer) (By Others)
- D. Stay-Soft Glazing Rope 1/4" Diameter (By Others)
- E. 16 GA Frame
- F. Factory Applied Bit Coat
- G. Factory Applied Backer
- H. Grout Filled (By Others)