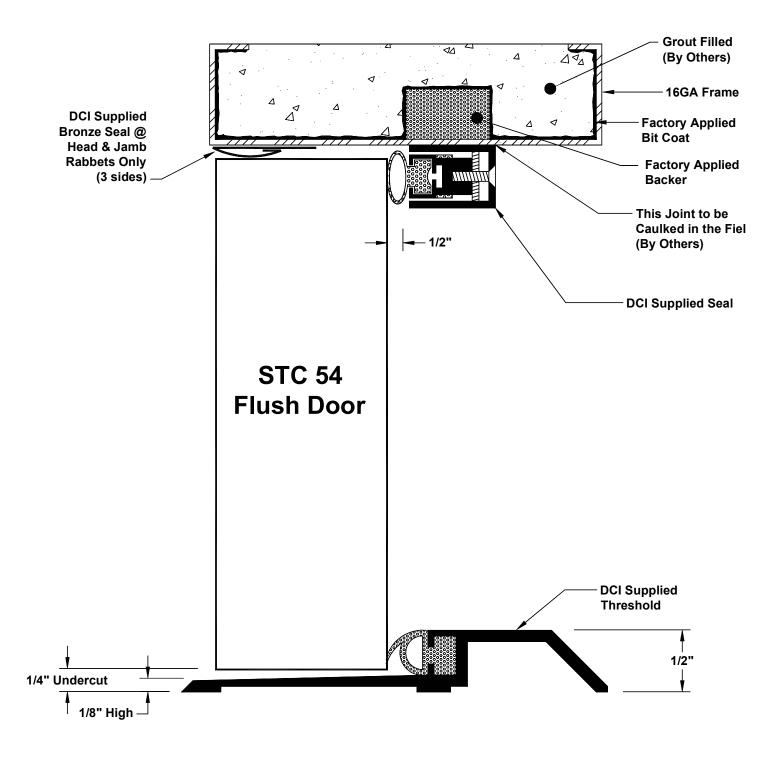

**STC 50 FLUSH DOOR ASSEMBLY** 

**STC 53 FLUSH DOOR ASSEMBLY** 

Tested as 3'0"x7'0" with (3) 4-1/2" Hinges, Cylindrical Lock

**STC 54 FLUSH DOOR ASSEMBLY** 

Tested as 6'0"x7'0" with (6) 4-1/2" Hinges, Cylindrical Lock, (2) 6" Manual Flush Bolts