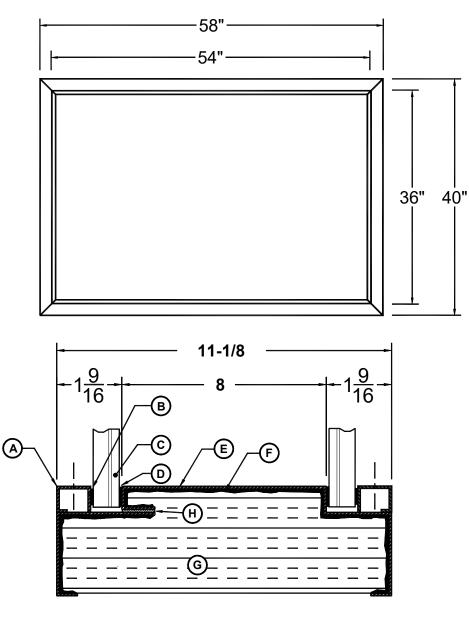

Tested as 3'0"x7'0" with (3) 4-1/2" Hinges, Cylindrical Lock

Tested as 3'0"x7'0" with (3) 4-1/2" Hinges, Cylindrical Lock

**STC 40 WINDOW ASSEMBLY** 

- A. 13/16" x 5/8" Glass Stop
- B. CR Laurence 1/8" x 3/8" Norseal® V730 Acoustical Sealant Tape (By Others)
- C. 5/8" Lam Glass (3/8" + 3/16" with .060" Interlayer) (By Others)
- D. Stay-Soft Glazing Rope 1/4" Diameter (By Others)
- E. 16 GA Frame
- F. Factory Applied Bit Coat
- G. Factory Applied Backer
- H. Grout Filled (By Others)

- A. 13/16" x 5/8" Glass Stop
- B. CR Laurence 1/8" x 3/8" Norseal® V730 Acoustical Sealant Tape (By Others)
- C. 5/8" Lam Glass (3/8" + 3/16" with .060" Interlayer) (By Others)
- D. Stay-Soft Glazing Rope 1/4" Diameter (By Others)
- E. 16 GA Frame
- F. Factory Applied Bit Coat
- G. Factory Applied Backer
- H. Grout Filled (By Others)