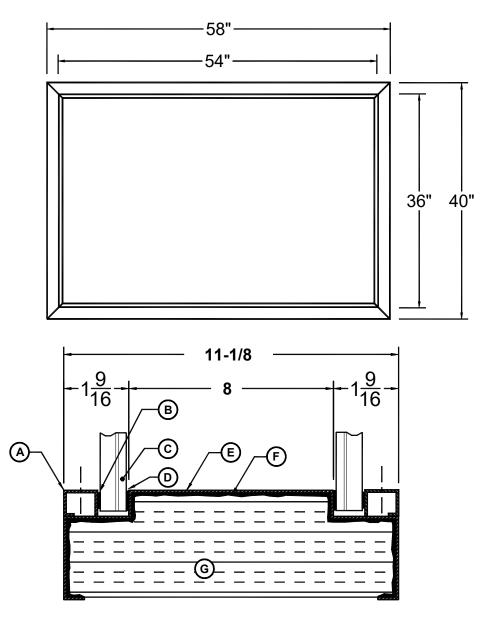

- A. 13/16" x 5/8" Glass Stop
- B. CR Laurence 1/8" x 3/8" Norseal® V730 Acoustical Sealant Tape (By Others)
- C. 5/8" Lam Glass (3/8" + 3/16" with .060" Interlayer) (By Others)
- D. Stay-Soft Glazing Rope 1/4" Diameter (By Others)
- E. 16 GA Frame
- F. Factory Applied Bit Coat
- G. Factory Installed Insulation
- H. Sound/Thermal Break