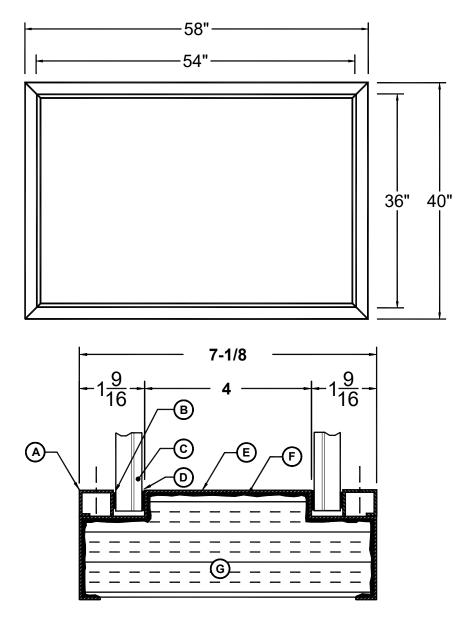

**STC 53 WINDOW ASSEMBLY** 

- A. 13/16" x 5/8" Glass Stop
- B. CR Laurence 1/8" x 3/8" Norseal® V730 Acoustical Sealant Tape (By Others)
- C. 5/8" Lam Glass (3/8" + 3/16" with .060" Interlayer) (By Others)
- D. Stay-Soft Glazing Rope 1/4" Diameter (By Others)
- E. 16 GA Frame
- F. Factory Applied Bit Coat
- G. Factory Installed Insulation