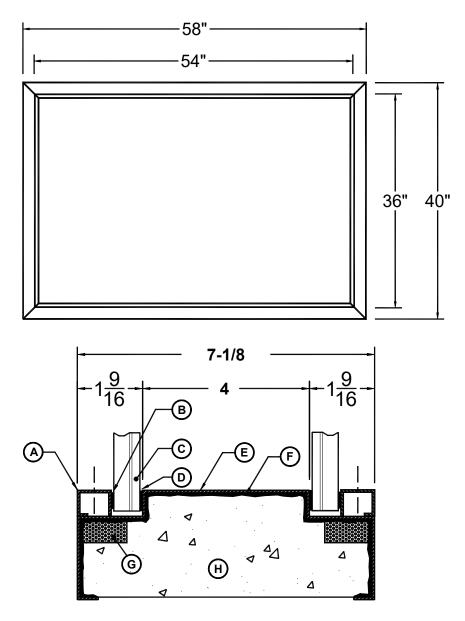

**STC 49 WINDOW ASSEMBLY** 

- A. 13/16" x 5/8" Glass Stop
- B. CR Laurence 1/8" x 3/8" Norseal® V730 Acoustical Sealant Tape (By Others)
- C. 5/8" Lam Glass (3/8" + 3/16" with .060" Interlayer) (By Others)
- D. Stay-Soft Glazing Rope 1/4" Diameter (By Others)
- E. 16 GA Frame
- F. Factory Applied Bit Coat
- G. Factory Installed Insulation