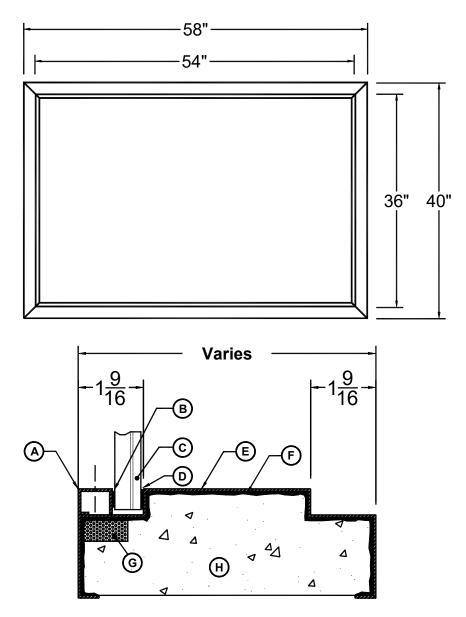

Tested as 3'0"x7'0" with (3) 4-1/2" Hinges, Cylindrical Lock

Tested as 3'0"x7'0" with (3) 4-1/2" Hinges, Cylindrical Lock

**STC 40 WINDOW ASSEMBLY** 

- A. 13/16" x 5/8" Glass Stop
- B. CR Laurence 1/8" x 3/8" Norseal® V730 Acoustical Sealant Tape (By Others)
- C. 5/8" Lam Glass (3/8" + 3/16" with .060" Interlayer) (By Others)
- D. Stay-Soft Glazing Rope 1/4" Diameter (By Others)
- E. 16 GA Frame
- F. Factory Applied Bit Coat
- G. Factory Applied Backer
- H. Grout Filled (By Others)

- A. 13/16" x 5/8" Glass Stop
- B. CR Laurence 1/8" x 3/8" Norseal® V730 Acoustical Sealant Tape (By Others)
- C. 5/8" Lam Glass (3/8" + 3/16" with .060" Interlayer) (By Others)
- D. Stay-Soft Glazing Rope 1/4" Diameter (By Others)
- E. 16 GA Frame
- F. Factory Applied Bit Coat
- G. Factory Applied Backer
- H. Grout Filled (By Others)