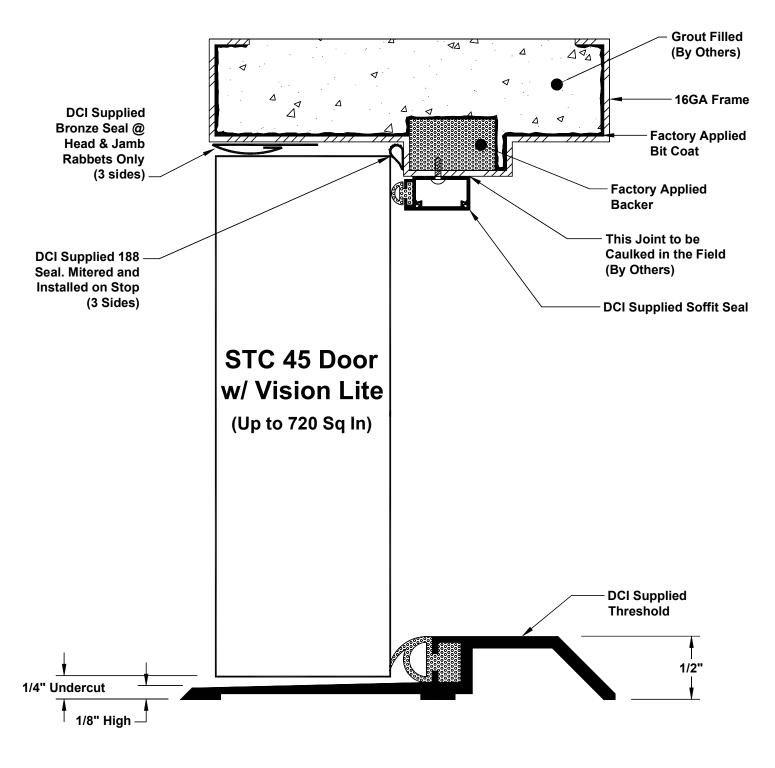

**STC 50 FLUSH DOOR ASSEMBLY** 







**STC 53 FLUSH DOOR ASSEMBLY** 



Tested as 3'0"x7'0" with (3) 4-1/2" Hinges, Cylindrical Lock



**STC 54 FLUSH DOOR ASSEMBLY** 











Tested as 6'0"x7'0" with (6) 4-1/2" Hinges, Cylindrical Lock, (2) 6" Manual Flush Bolts







Tested as 3'0"x7'0" with (3) 4-1/2" Hinges, Cylindrical Lock







Tested as 3'0"x7'0" with (3) 4-1/2" Hinges, Cylindrical Lock



**STC 40 WINDOW ASSEMBLY** 



- A. 13/16" x 5/8" Glass Stop
- B. CR Laurence 1/8" x 3/8" Norseal® V730 Acoustical Sealant Tape (By Others)
- C. 5/8" Lam Glass (3/8" + 3/16" with .060" Interlayer) (By Others)
- D. Stay-Soft Glazing Rope 1/4" Diameter (By Others)
- E. 16 GA Frame
- F. Factory Applied Bit Coat
- G. Factory Applied Backer
- H. Grout Filled (By Others)





- A. 13/16" x 5/8" Glass Stop
- B. CR Laurence 1/8" x 3/8" Norseal® V730 Acoustical Sealant Tape (By Others)
- C. 5/8" Lam Glass (3/8" + 3/16" with .060" Interlayer) (By Others)
- D. Stay-Soft Glazing Rope 1/4" Diameter (By Others)
- E. 16 GA Frame
- F. Factory Applied Bit Coat
- G. Factory Applied Backer
- H. Grout Filled (By Others)



**STC 49 WINDOW ASSEM