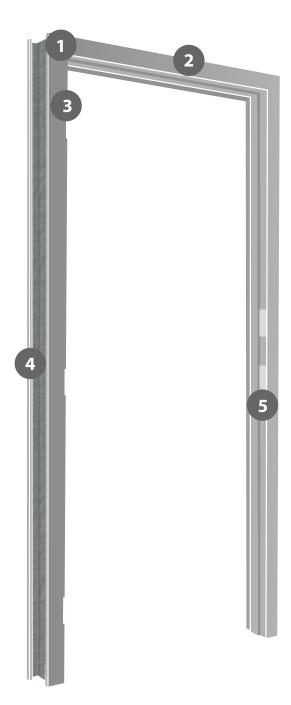

#### **Features**

- Radiation shielding capabilities
- Medical shielding uses
- 1 Face weld
- 16-gauge A60 galvannealed steel standard
- 7-gauge hinge reinforcements standard
- 12-gauge for closers standard
- Rust-inhibitive prime coat ANSI/SDI 250.10
- 3 Any manufacturer's hinge locations
- **5** Any manufacturer's strike prep location
- Anchors to meet all wall construction
- Any width and height
- Any jamb depth
- Lead Lined doors available
- 99.9% pure lead meeting federal specifications QQ-L-201F Grade C and ASTM B749