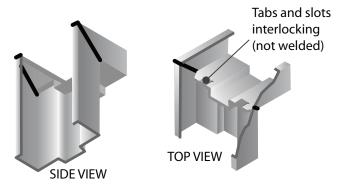

## **Frame Welds**

**FACE WELD** 

**CONTINUOUS WELD** 

**EXTERIOR TIG WELD** 

Take advantage of the full Door Components treatment; let Door Components provide that finish stage to your project

- Face welds
- Continuous welds (additional charge)
- TIG welds
- Quality welding by factory-trained technicians
- Professional grinding and baked-on primer paint finish
- No mismatched or missing components
- No jobsite sorting of stick components
- No additional time loss; same delivery time welded or KD
- Picked up at our dock or delivered to your shop or job, ready to install
- Strict adherence to welding standards; OSHPOD-quality welds
- · No need for certified welder at jobsite
- No certified payroll requirement, for a factory-complete product