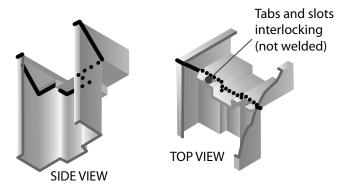

## **Frame Welds**

**FACE WELD** 

**CONTINUOUS WELD** 

**EXTERIOR TIG WELD** 

Take advantage of the full Door Components treatment; let Door Components provide that finish stage to your project

- Face welds
- Continuous welds (additional charge)
- TIG welds
- Quality welding by factory-trained technicians
- Professional grinding and baked-on primer paint finish
- No mismatched or missing components
- No jobsite sorting of stick components
- No additional time loss; same delivery time welded or KD
- Picked up at our dock or delivered to your shop or job, ready to install
- Strict adherence to welding standards; OSHPOD-quality welds
- · No need for certified welder at jobsite
- No certified payroll requirement, for a factory-complete product